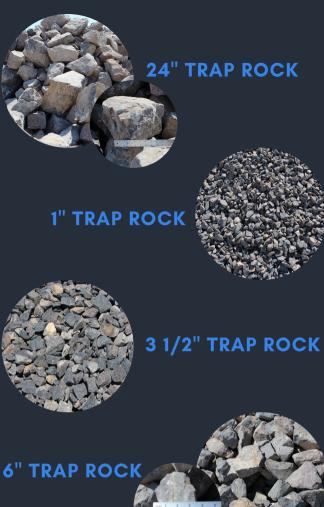

Available Aggregate Varieties

## MILLED SOFT LIMESTONE

CLAY

**CLEAN CRUSHED CONCRETE** 

3/4" TRAP ROCK

CRUSHED CONCRETE

1/2" TRAP ROCK

OVERSIZED CRUSHED CONCRETE

3/4" CRUSHED LIMESTONE

1" CRUSHED LIMESTONE

4" RIP RAP

\*Additional materials and aggregate types and gradations available upon request.

**UNWASHED SAND** 

6" RIP RAP